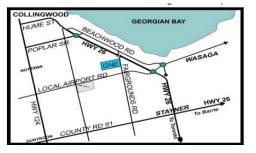

## September 21, 2024

Great Northern Exhibition (10 km east of Collingwood) Registration: fiddle@greatnorthernex.com

Contest Registration Fee is included with admission: Adult - \$ 12.00

Youth 6-12 - \$ 4.00 Children Under 5 - FREE