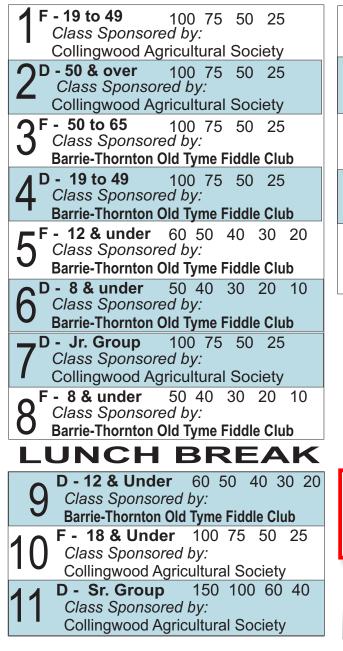

## ORDER OF PLAY

| -    |                                                                                                          |
|------|----------------------------------------------------------------------------------------------------------|
| 12   | <b>F - Duet</b> * 150 100 60 40<br><i>Class Sponsored by:</i><br>Collingwood Agricultural Society        |
| 13   | <b>D - 18 &amp; Under</b> 100 75 50 25<br><i>Class Sponsored by:</i><br>Collingwood Agricultural Society |
| 14   | <b>F - 65 &amp; Over</b> 100 75 50 25<br><i>Class Sponsored by:</i><br>Collingwood Agricultural Society  |
| 15   | D - OPEN 300 200 100 75<br>Class Sponsored by:<br>Collingwood Agricultural Society                       |
| 16   | F - OPEN300 200 100 75 50TOWNSEND MEMORIAL TROPHYClass Sponsored by:Hamilton Brothers, Glen Huron        |
|      |                                                                                                          |
| A    | WARDS & FINALE                                                                                           |
|      | Townsend Trophy<br>to Winner of the<br>Open Fiddle                                                       |
| Coll | <b>Townsend Trophy</b><br>to Winner of the                                                               |
| Coll | Townsend Trophy<br>to Winner of the<br>Open Fiddle<br>leen Jenish Trophy<br>to Winner of the             |